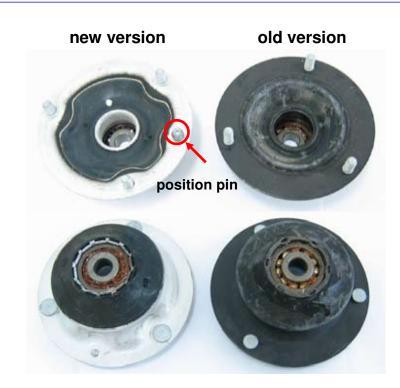

## Part number concerned: 87-386-A

The damper mount on front axle was replaced on the BMW models E36 and Z3. In addition to the visual difference, a position pin is located at the upper attachment surface. This pin is needed only in the Z4 model. Therefore, it must always be removed in the models **E36 and Z3**.

Unscrew the position pin to remove it.

If the pin is not removed in the models E36 and Z3 fastening is impossible.