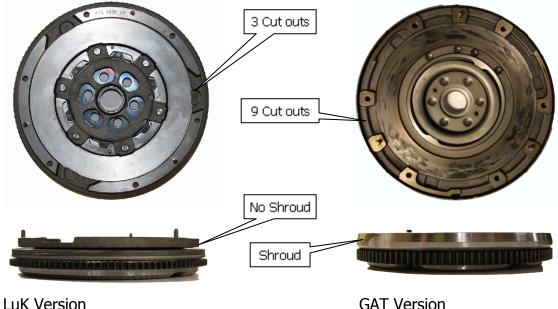

<u>415 0459 10</u>

Vehicle Manufacturer: Ford, Volvo

Models: Ford; C-Max, Focus C-Max, Focus MkII, Mondeo MkIII Volvo; C30, S40 MkII, V50

Engine:

1.8 & 2.0 petrol

GAT Version

These applications can be fitted with either the GAT manufactured Dual Mass Flywheel or the LuK manufactured part. The LuK DMF is a direct replacement for the GAT part despite the visual differences.