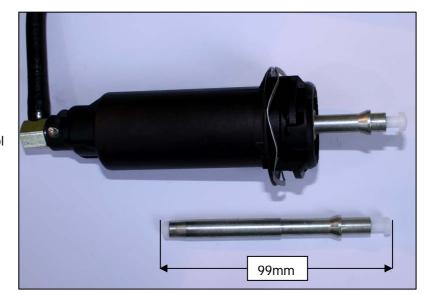

## <u>513 0041 10</u>

Manufacturer: Peugeot

Model: 406

Engines: 2.0 D, 2.1 Petrol

The combined slave and master cylinder fitted to this application is supplied with two pushrods.

Vehicles built after January 1998 – Use push rod fitted.

Vehicles built before January 1998 – Use 99mm push rod supplied separately.

Appropriate spare parts can be found in our on-line catalogue at www.Schaeffler-Aftermarket.com or at www.RepXpert.com.

Technical subject to change © 2007 LuK-Aftermarket Service oHG