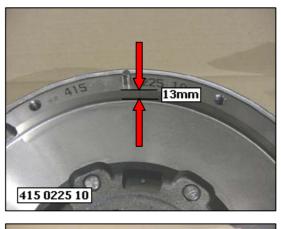

## <u>Citroen/Peugeot 2.0 Litre 135bhp RepSet &</u> <u>DMF clarification</u>

Manufacturer: Citroen Peugeot

Model: C4, C5 307, 407, 607, 807

This bulletin is to clarify the catalogue listing for the above vehicles and the compatibility between RepSet and Dual Mass Flywheel. DMF part number 415 0225 10 with RepSet 624 3231 00 is fitted to vehicles built prior to Sep 2006. For vehicles built after October 2006, DMF part number 415 0320 10 and RepSet 624 3267 00 must be used. As not all VRM databases show accurate build dates this may cause compatibility issues if only the RepSet is required.

The difference between the two DMF's is the pot depth as shown above, therefore if the incorrect RepSet is fitted then the clutch will not operate correctly.

LuK Aftermarket-Service Ltd. Holme Lacy Road, Rotherwas, Hereford, HR2 6LA Phone: 01432 264264 . Fax: 01432 375760 Email: info@luk-as.co.uk A Member of the Schaeffler Group