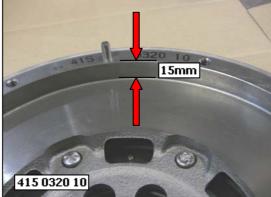

## <u>Citroen/Peugeot 2.0 Litre 135bhp RepSet &</u> <u>DMF clarification</u>

Manufacturer: Citroen Peugeot

Model: C4, C5 307, 407, 607, 807

This bulletin is to clarify the catalogue listing for the above vehicles and the compatibility between RepSet and Dual Mass Flywheel. DMF part number 415 0225 10 with RepSet 624 3231 00 is fitted to vehicles built prior to Sep 2006. For vehicles built after October 2006, DMF part number 415 0320 10 and RepSet 624 3267 00 must be used. As not all VRM databases show accurate build dates this may cause compatibility issues if only the RepSet is required.

The difference between the two DMF's is the pot depth as shown above, therefore if the incorrect RepSet is fitted then the clutch will not operate correctly.

LuK Aftermarket-Service Ltd. Holme Lacy Road, Rotherwas, Hereford, HR2 6LA Phone: 01432 264264 . Fax: 01432 375760 Email: info@luk-as.co.uk A Member of the Schaeffler Group