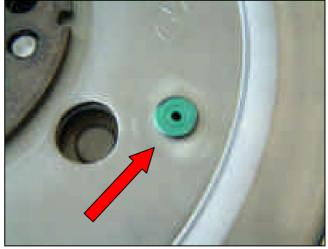

Dual Mass Flywheel part number 415 0202 10 is supplied with a locking plug in place as highlighted below. This locking plug will prevent the secondary mass turning within the primary mass prior to fitment to allow the fitment of the Flywheel to crankshaft bolts. The locking rivet must not be removed prior to fitment, once fitted and the engine run the rivet is designed to shear and the DMF will operate as normal.