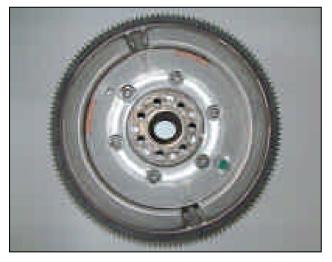

Dual Mass Flywheel part number 415 0202 10 is supplied with a locking plug in place as highlighted below. This locking plug will prevent the secondary mass turning within the primary mass prior to fitment to allow the fitment of the Flywheel to crankshaft bolts. The locking rivet must not be removed prior to fitment, once fitted and the engine run the rivet is designed to shear and the DMF will operate as normal.