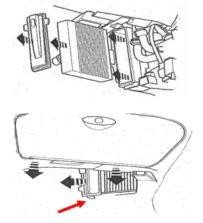

Even though the vehicle may not have covered 10000 km since the last time the pollen filter was replaced, it still might be clogged again.

As a rectification measure fit the modified pollen filter. One – pollen filter: (service part no.) ET no. 647904. The figures show the "right-hand drive" design in the area of the passenger's footwell.