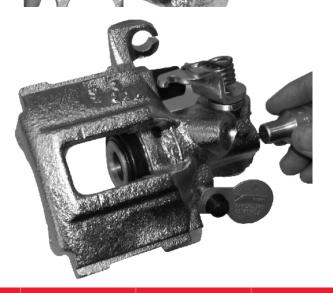

## Settings:

Once the caliper is installed and bleeding completed. With the handbrake cable loose, and hand brake cable lever in rest position on the pin.

Remove the seal screw.

Wind the 4 mm hexagon screw clockwise until the brake pads pads touch the brake disc.

Wind back anti-clockwise until the disc can be turned freely.

Refit and tighten the sealing screw. Adjust the hand brake cable.

Check the setting on a brake test bench. Finally test drive the vehicle to check the full Braking system.