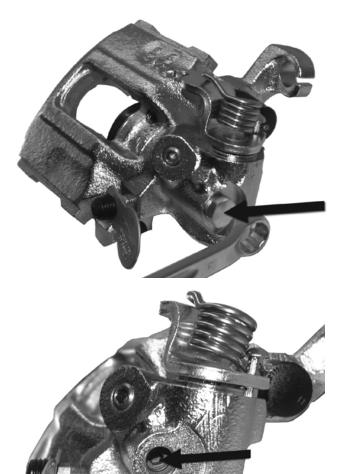

## Settings:

Once the caliper is installed and bleeding completed. With the handbrake cable loose, and hand brake cable lever in rest position on the pin.

Remove the seal screw.

Wind the 4 mm hexagon screw clockwise until the brake pads pads touch the brake disc.

Wind back anti-clockwise until the disc can be turned freely.

Refit and tighten the sealing screw. Adjust the hand brake cable.

Check the setting on a brake test bench. Finally test drive the vehicle to check the full Braking system.