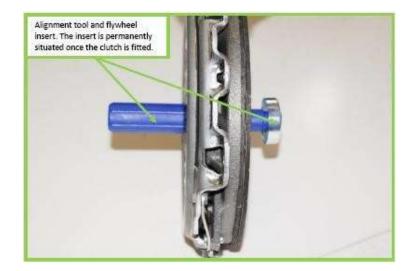

Contained in these clutch kits is the clutch cover plate, clutch friction plate, release bearing and clutch plate alignment tools.

The alignment tools supplied are the centring rod and a metal flywheel insert. The metal insert is a support and is designed to be placed in the centre of the flywheel. The centring rod is then aligned through the clutch cover and friction plate and locates into the metal insert in the flywheel. The insert is not designed to be removed once the clutch is fitted and will not affect the performance and lifetime of the clutch.