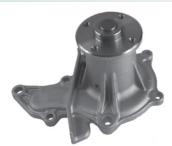

## FWP1645/1968 FWP1692/1860

Aisin/SEM original fitment

Toyota engine types 4AF-E (1.6) and 7AF-E (1.8) can be fitted with one of two different Water Pumps as original equipment, sourced either from **Aisin** in Japan or from **SEM** in Europe. Both can be found in vehicles assembled in Europe.

Pumps manufactured by **SEM** can be identified by the manufacturers mark visible in the diecasting.

FWP1645 (1.6) & FWP1692 (1.8) are supplied as a pump only. They must only be used to replace the worn pump on an Aisin manufactured backhousing.

They will replace both Aisin and SEM manufactured Water Pumps.

**FWP1645** 1.6 (4-AFE) - Pump Only

**FWP1692** 1.8 (7-AFE) - Pump Only

FWP1968
1.6 (4-AFE) - Pump with Backhousing

FWP1860
1.8 (7-AFE) - Pump with Backhousing