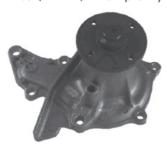

## FWP1645/1968 FWP1692/1860

Aisin/SEM original fitment

Toyota engine types 4AF-E (1.6) and 7AF-E (1.8) can be fitted with one of two different Water Pumps as original equipment, sourced either from **Aisin** in Japan or from **SEM** in Europe. Both can be found in vehicles assembled in Europe.

If an attempt is made to fit these pumps to an **SEM** manufactured backhousing, the retaining bolts will not locate correctly causing coolant loss and possible damage to the backhousing.

FWP1968 (1.6) & FWP1860 (1.8) are supplied as an assembly complete with the backhousing.

They will replace both Aisin and SEM manufactured Water Pumps.

**FWP1645** 1.6 (4-AFE) - Pump Only

**FWP1692** 1.8 (7-AFE) - Pump Only

FWP1968
1.6 (4-AFE) - Pump with Backhousing

FWP1860
1.8 (7-AFE) - Pump with Backhousing