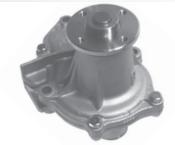

## FWP1645/1968 FWP1692/1860

Aisin/SEM original fitment

Toyota engine types 4AF-E (1.6) and 7AF-E (1.8) can be fitted with one of two different Water Pumps as original equipment, sourced either from **Aisin** in Japan or from **SEM** in Europe. Both can be found in vehicles assembled in Europe.

Pumps manufactured by **SEM** can be identified by the manufacturers mark visible in the diecasting.

FWP1645 (1.6) & FWP1692 (1.8) are supplied as a pump only. They must only be used to replace the worn pump on an Aisin manufactured backhousing.

They will replace both Aisin and SEM manufactured Water Pumps.

**FWP1645** 1.6 (4-AFE) - Pump Only

**FWP1692** 1.8 (7-AFE) - Pump Only

FWP1968
1.6 (4-AFE) - Pump with Backhousing

FWP1860
1.8 (7-AFE) - Pump with Backhousing