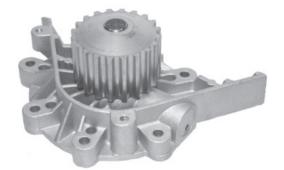

**FWP2125** incorporates an impellor with a 55mm diameter. Fitting this pump to applications which require a FWP1937 could lead to overheating due to excessive clearance between the impellor and backhousing.

Please ensure you choose the correct Water Pump before replacement.

FWP1937
Pump with 61mm dia. Impellor

FWP2125
Pump with 55mm dia. Impellor