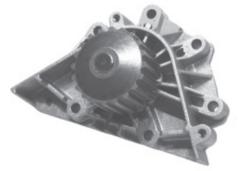

## **IMPELLOR SIZE VARIATIONS**

There are 2 designs of Water Pump available for the vehicles listed above.

**FWP1937** incorporates an impellor with a 61mm diameter. Fitting this pump to applications which require a FWP2125 will cause the impellor to foul the backhousing.

Please ensure you choose the correct Water Pump before replacement.

FWP1937
Pump with 61mm dia. Impellor

FWP2125
Pump with 55mm dia. Impellor