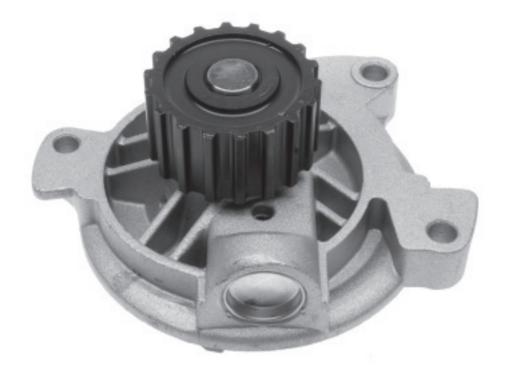

## **FWP 1710**

The above water pump FWP 1710 fits vehicles with an 18 tooth pulley.

Please ensure that you check this is the correct part before fitting. Failure to fit the correct part can cause serious engine damage. It may not be immediately apparent that the incorrect pump has been fitted and the vehicle may run for a few thousand miles before the timing belt fails and causes major engine damage, resulting in a large warranty claim.

If you require a 20 tooth pulley please look at FWP 1515

www.firstline.co.uk