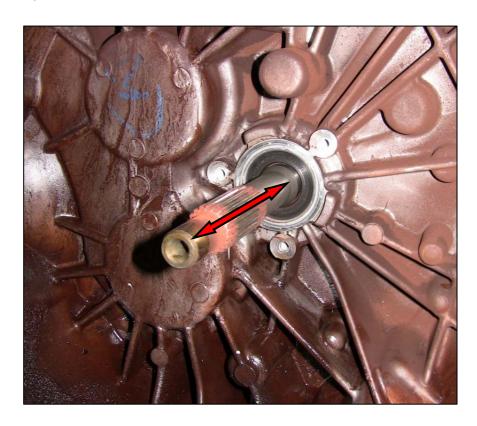

This can often be misdiagnosed as a failed Dual Mass Flywheel. Before replacing the DMF the input shaft should be checked for excessive movement as this can sometimes be the primary cause of the complaint.

If excessive movement is found then the gearbox must either be overhauled or replaced.