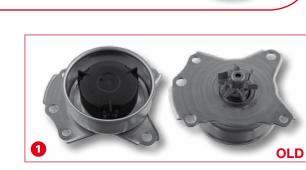

#### >> **PROBLEM**:

The water pump leaks.

#### >> CAUSE:

The water pump fitted by the vehicle manufacturer can leak, because the material used is perforated steel sheet. In the worst case, this can lead to significant engine damage.

#### >> ATTENTION:

+44-1977-699777

+44-1977-707222

febi UK Limited

Tel.

Fax

Both old and new versions are still available in the aftermarket; however the new version does not contain the required bolts!

E-mail sales@febiuk.co.uk Vehicle repairs. We've got what it takes.™