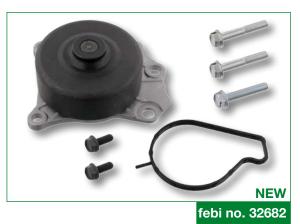

#### >> SOLUTION:

febi recommends using water pump febi no. 32682. This modified version of the water pump is manufactured from aluminium die casting. This makes the pump significantly stronger, and prevents leakage. Additionally, febi supplies water pump 32682 including the required gasket and suitable bolt set.

#### >> FITTING TIP:

When fitting the new version febi 32682, please use bolts supplied with water pump. Torque setting for bolts is 28nM. The vehicle manufacturer's specifications should always be followed!