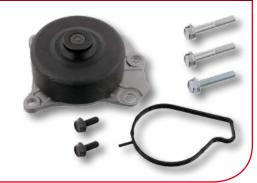

#### >> SOLUTION:

febi recommends using water pump febi no. 32682. This modified version of the water pump is manufactured from aluminium die casting. This makes the pump significantly stronger, and prevents leakage. Additionally, febi supplies water pump 32682 including the required gasket and suitable bolt set.

## >> FITTING TIP:

When fitting the new version febi 32682, please use bolts supplied with water pump. Torque setting for bolts is 28nM. The vehicle manufacturer's specifications should always be followed!

### >> ATTENTION:

Both old and new versions are still available in the aftermarket; however the new version does not contain the required bolts!

febi no. 32682

Wilhelmstr. 47 | 58256 Ennepetal | Germany

Tel. +49 2333 911-0 Fax +49 2333 911-444 E-Mail info@febi.com