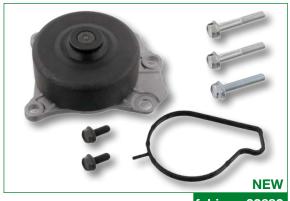

#### >> SOLUTION:

febi recommends using water pump febi no. 32682. This modified version of the water pump is manufactured from aluminium die casting. This makes the pump significantly stronger, and prevents leakage. Additionally, febi supplies water pump 32682 including the required gasket and suitable bolt set.

### >> ATTENTION:

Both old and new versions are still available in the aftermarket; however the new version does not contain the required bolts!

febi no. 32682

Wilhelmstr. 47 | 58256 Ennepetal | Germany

Tel. +49 2333 911-0 Fax +49 2333 911-444 E-Mail info@febi.com