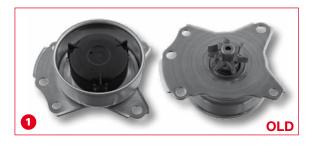

#### >> CAUSE:

The water pump fitted by the vehicle manufacturer can leak, because the material used is perforated steel sheet. In the worst case, this can lead to significant engine damage.

### >> ATTENTION:

Both old and new versions are still available in the aftermarket; however the new version does not contain the required bolts!

febi no. 32682

Wilhelmstr. 47 | 58256 Ennepetal | Germany

Tel. +49 2333 911-0 Fax +49 2333 911-444 E-Mail info@febi.com