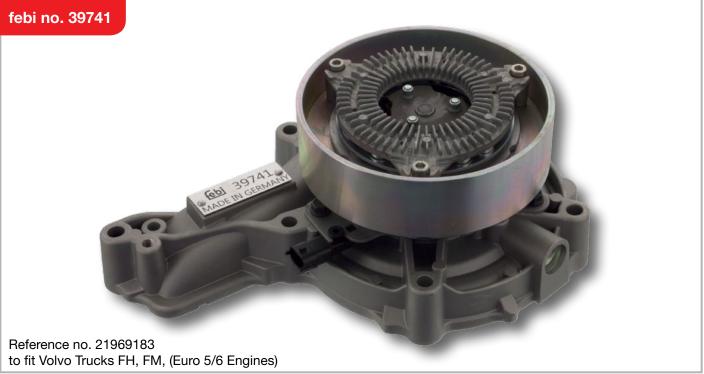

New technology is used in the 'switched' water pump 39741:

The electromagnetic coupling allows a tailor-made connection and disconnection of the drive which supplies the engine with the required amount of cooling in real time. Depending on the vehicle 0.5-1.5% increase in fuel efficiency can be achieved, this means around £400 savings after one year with less impact on the environment.