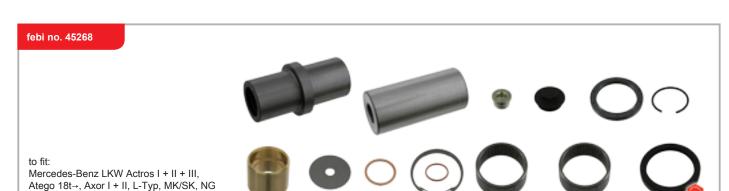

Additional trips to buy replacements for corroded screws or nuts become a thing of the past. Saving the workshop time and money.

The king pin set febi 45268 provides an example of the considerable role played by quality. The king pins, bushings, bearings, etc. within it are safety-related wear parts, whereby a lack of quality can lead to failure of the steering and impairment of braking. febi bilstein manufactures its own king pins and axle bushings at its Ennepetal site, and therefore guarantees a tailored production and strict quality checks.

OE No. 346 330 00 19 S1