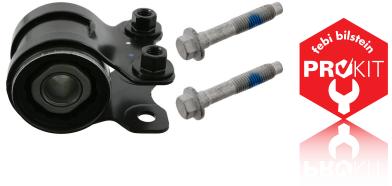

## All you need for professional repairs!

**Control Arm Mounting Kit** 

febi no. 32418 Repl. No. 1 477 858 S3 (Ford) Repl. No. 31277464 S3 (Volvo) Repl. No. B32H-34-250E S4 (Mazda)

You can't buy this control arm mounting individually from the manufacturer. Previously if this control arm mounting failed, the whole unit would have to be replaced as the components could not be bought separately.

## The control arm mounting is now also available individually.

Fits:

Ford Focus 04, Focus 08, C-Max 03, C-Max 07 Volvo C 30, C 70 II, S 40 II, V 50 Mazda 3 (BK), 5 (CR)

## Please note!

Although in this case Ford, Volvo and Mazda all share the same platform, Mazda uses a different thread on the control arm mounting.

For this reason, febi bilstein supplies all the appropriate bolts in the ProKit (febi no. 32418). This combination enables a professional repair of all vehicle types referred to above. This will save time and money for both the workshop and their customer!