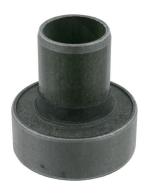

## The axle mounting bush is now available individually.

febi no. 23777 Repl. no. 77 00 301 255 Fits Renault Kangoo I

This saves your customer money, as it is cheaper to replace a single component than a complete unit.