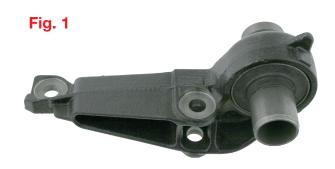

## **Cost-effective repair solutions!**

The axle mounting bush for rear axle beams on the Renault Kangoo I with torsion bar suspension is not available individually from the manufacturer. In the past, if the bearing failed, it always had to be replaced together with the complete rocker bar (Fig. 1) because it could only be purchased as part of a repair kit.