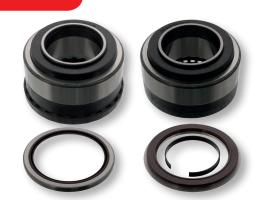

## Wheel bearing kits for Volvo Trucks and Renault Trucks

Includes installation tool and installation instructions

Reference no. Volvo Trucks 21036050 to fit B7R, B9R, B12B, B12M, B13R, FE, FL6, FL7, FL10, FH12, FH16, FH, FM7, FM9, FM10, FM12, FM, NH12

## febi no. 35078

Reference no. Volvo Trucks 20967831 to fit B7L, B7L DD, B12B, B12M, FH12, FH, FL6, FM9, FM12, FM, NH12

Reference no. Renault Trucks 74 21 021 391 to fit Kerax, Magnum, Premium

For more febi spare parts and other wheel bearings please visit: www.trucks.febi-parts.com