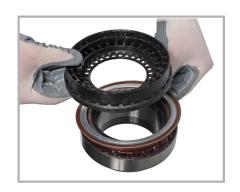

## Wheel bearing kits for Volvo Trucks and Renault Trucks

Includes installation tool and installation instructions

Reference no. Volvo Trucks 21036050 to fit B7R, B9R, B12B, B12M, B13R, FE, FL6, FL7, FL10, FH12, FH16, FH, FM7, FM9, FM10, FM12, FM, NH12

## febi no. 35078

Reference no. Volvo Trucks 20967831 to fit B7L, B7L DD, B12B, B12M, FH12, FH, FL6, FM9, FM12, FM, NH12

Reference no. Renault Trucks 74 21 021 391 to fit Kerax, Magnum, Premium

For more febi spare parts and other wheel bearings please visit: www.trucks.febi-parts.com