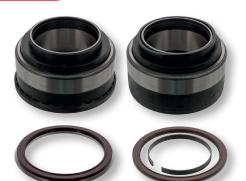

## Wheel bearing kits for Volvo Trucks and Renault Trucks

Includes installation tool and installation instructions

Reference no. Volvo Trucks 21036050 to fit B7R, B9R, B12B, B12M, B13R, FE, FL6, FL7, FL10, FH12, FH16, FH, FM7, FM9, FM10, FM12, FM, NH12

## febi no. 35078

Reference no. Volvo Trucks 20967831 to fit B7L, B7L DD, B12B, B12M, FH12, FH, FL6, FM9, FM12, FM, NH12

Reference no. Renault Trucks 74 21 021 391 to fit Kerax, Magnum, Premium

For more febi spare parts and other wheel bearings please visit: www.trucks.febi-parts.com