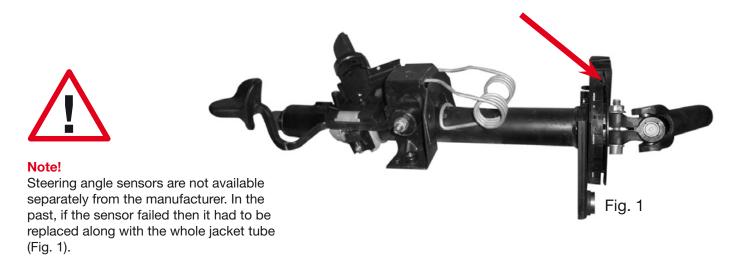

## **Cost-effective repair solutions!**

Do the ESP light or cornering lights not function as they should?

One cause of this can be a faulty steering angle sensor.

febi bilstein has the solution for a timely and efficient repair:

## The steering angle sensor is now available separately!

febi no. 33745 Repl. no. 163 542 99 18 Suitable for Mercedes-Benz M Class (163)

Register now for febi bilstein's official newsletter and you will automatically receive the latest technical information by email! Further information may be obtained at: www.febi.com