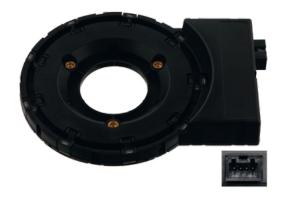

## The steering angle sensor is now available separately!

febi no. 33745 Repl. no. 163 542 99 18 Suitable for Mercedes-Benz M Class (163)

Register now for febi bilstein's official newsletter and you will automatically receive the latest technical information by email! Further information may be obtained at: www.febi.com