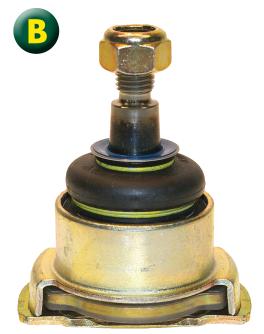

This item directly replaces the rubber cushioned type joint (pic b) which will be no longer available when current stocks are exhausted.

**FIRST LINE** recommends that the joints are always replaced in pairs to achieve optimum service life and maintain vehicle integrity.

FBJ5434 Newer Type

FBJ5434 Older Type