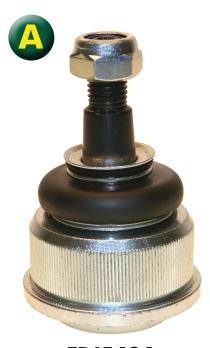

## **FBJ5434 Heavy Duty Version**

Replacement heavy duty lower ball joint for BMW E36 models.

Following concerns about the service life surrounding this application, *FIRST LINE* has introduced a 'Heavy Duty' version of **FBJ5434** which features a solid type joint rather than an integral rubber cushion (pic a).

FBJ5434 Newer Type

FBJ5434 Older Type