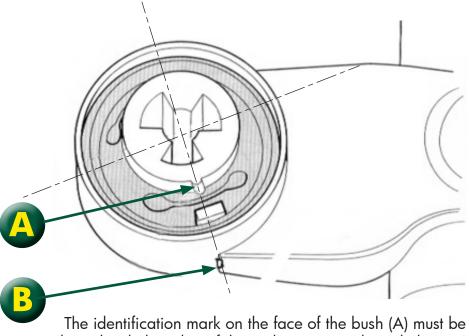

Firstly, ensure that the metal casing of the old bush is removed prior to fitting new bush!

When installing the replacement bush it is important that it is in the correct orientation, see diagram.

First Line recommends the use of Specialist Tools to install the new bushes to prevent deformation and damage which could seriously compromise the effective operation and service life of the new bushes.

aligned with the edge of the trailing arm on the axle beam (B)

BESSEMER CLOSE, BICESTER, OX26 6QE TEL: 01869 248484 FAX: 01869 240472 EMAIL: info@borgandbeck.com www.firstline.co.uk