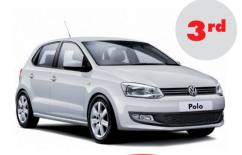

## SOGEFI FILTRATION PRODUCTS ARE ORIGINAL EQUIPMENT ON:

FORD FIESTA

DIESEL FILTER P11194

RENAULT CLIO

OIL FILTER PH5796/PH9739

VW POLO

OIL FILTER PH11788

PEUGEOT 208