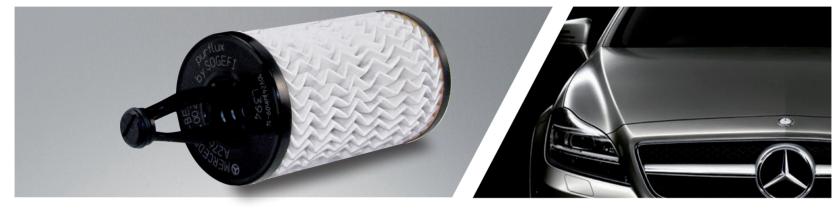

## AN ESSENTIAL PRODUCT FOR AFTERMARKET

Sogefi OE oil filter for Mercedes V6 and V8 engines available for aftermarket:

## FRAM CH11060

- CL 500
- CLS 500
- CLS 350SLK350
- E 400
- S400 Hybrid

The filtration element is composed of a reinforced aluminium housing integrated within the filter cartridge.