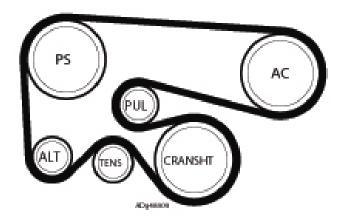

## **Explanation:**

On different models from the Fiat group, equipped with the 1.9 JTD engine and air conditioning compressor in the drive, several adjustments have been made to the accessory drive system since its introduction.

Belt length, tensioner and pulleys have undergone small changes for continuous improvement on the drive performance.

As a result, the Fiat group now only offers 1 belt size for this drive: The OE/OES references are 55189679 and 71734476. The Gates Micro-V<sup>®</sup> replacement belt is **6PK1835XQ**.