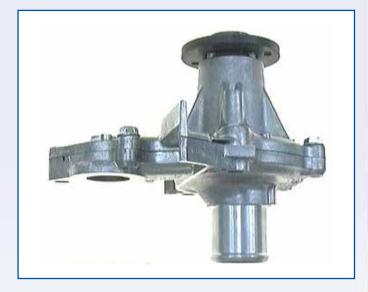

The original SEM type pump can be identified by the manufacturer's mark on the outer casing (see picture)

Side profile of the replacement SEM type pump with the front and rear casings pre-assembled.

Please ensure that the correct Blue Print application is used when identifying the above references.