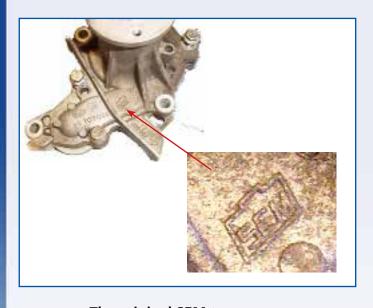

The original SEM type pump can be identified by the manufacturer's mark on the outer casing (see picture)

Side profile of the replacement SEM type pump with the front and rear casings pre-assembled.

Please ensure that the correct Blue Print application is used when identifying the above references.