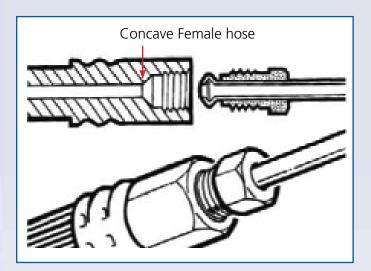

## Technical Bulletin

**Toyota Various – Brake Hose Application Important Information** 

**Applicable References:** Various **Applications:** Toyota Various

**Date Issued:** 05/2003

Please note that on some Toyota brake hose applications a choice of brake hose types will be given. The difference is in the female connection 'seat' where one is concave and the other is convex.

Blue Print will catalogue this choice as **Version A** or **Version B** and it is essential that the type is correctly identified before fitment.

Please use the following diagrams to identify the hose type on your vehicle

**Version A** 

**Version B** 

**Version A** - Concave Female hose connection to accept a convex pipe flange

**Version B** - Convex Female hose connection to accept a concave flared pipe.

If you have any queries regarding this bulletin please contact the Blue Print Technical Department on 01622 833004