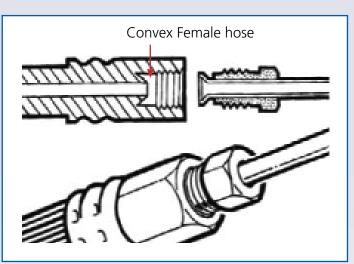

## Technical Bulletin

**Toyota Various – Brake Hose Application Important Information** 

**Applicable References:** Various **Applications:** Toyota Various

**Date Issued:** 05/2003

Please note that on some Toyota brake hose applications a choice of brake hose types will be given. The difference is in the female connection 'seat' where one is concave and the other is convex.

Blue Print will catalogue this choice as **Version A** or **Version B** and it is essential that the type is correctly identified before fitment.

Please use the following diagrams to identify the hose type on your vehicle

**Version A** 

**Version B** 

**Version A** - Concave Female hose connection to accept a convex pipe flange

**Version B** - Convex Female hose connection to accept a concave flared pipe.

If you have any queries regarding this bulletin please contact the Blue Print Technical Department on 01622 833004