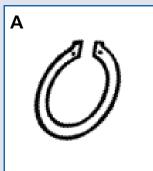

It may be necessary on some vehicle fitments to re-shim the rear wheel bearing pre-load.

This is done with the use of shimming snap rings **A**, and shimming gaskets **B**.

These are not supplied in the wheel bearing kit and are not available from Blue Print.