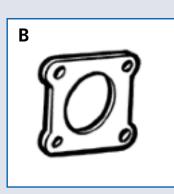

It may be necessary on some vehicle fitments to re-shim the rear wheel bearing pre-load.

This is done with the use of shimming snap rings **A**, and shimming gaskets **B**.

These are not supplied in the wheel bearing kit and are not available from Blue Print.