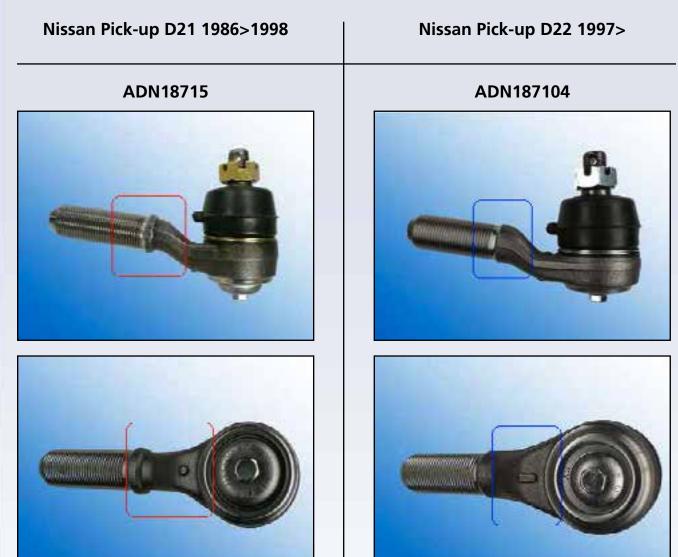

## Technical Bulletin

Nissan Pick-Up – Outer Track Rod End Identification Applicable References: ADN18715, ADN187104 Applications: Nissan Pick-up D21, D22 1986>1997 Date Issued: 01/2008

Please be aware that part numbers **ADN18715** & **ADN187104** shown below, although similar in appearance, are **NOT** interchangeable and should NEVER be substituted for each other.

Fitting the incorrect track rod end is extremely dangerous and could result in steering failure caused by the component fracturing.

**Disclaimer**: Any technical tips are produced in good faith. Ferdinand Bilstein UK Ltd. always recommend that vehicle maintenance and diagnostics are only carried out by suitably experienced people using appropriate tools in a safe manner within a workshop environment. Ferdinand Bilstein UK Ltd. and their customers cannot be held responsible for the correctness of, or misinterpretation of the above technical tips. Images shown are for illustrative purposes only and may not be representative of the products or vehicles described.