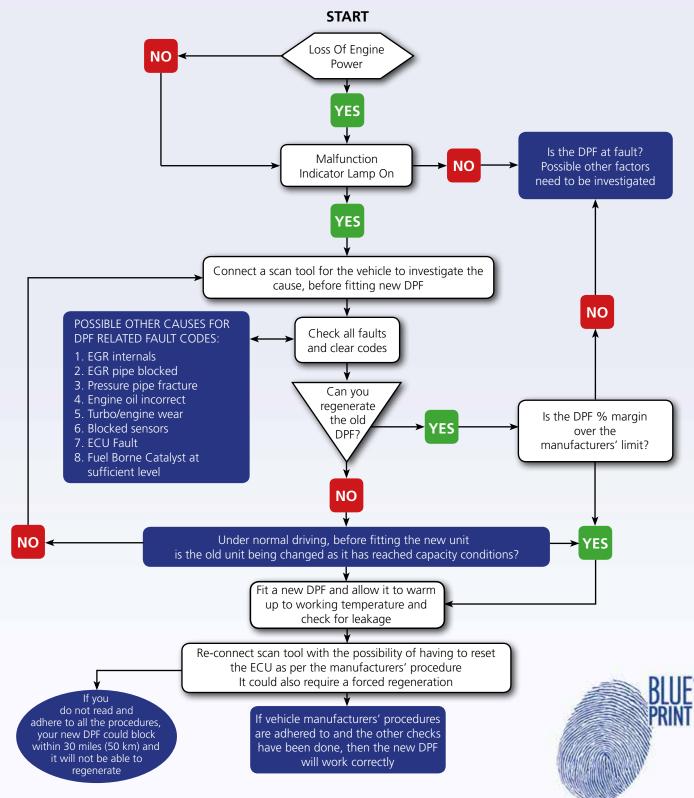

## Diesel Particulate Filters Diagnosis Guide Applicable References: Various Applications: Various Date Issued: 09/2011

**Disclaimer**: Any technical tips are produced in good faith. Ferdinand Bilstein UK Ltd. always recommend that vehicle maintenance and diagnostics are only carried out by suitably experienced people using appropriate tools in a safe manner within a workshop environment. Ferdinand Bilstein UK Ltd. and their customers cannot be held responsible for the correctness of, or misinterpretation of the above technical tips. Images shown are for illustrative purposes only and may not be representative of the products or vehicles described.