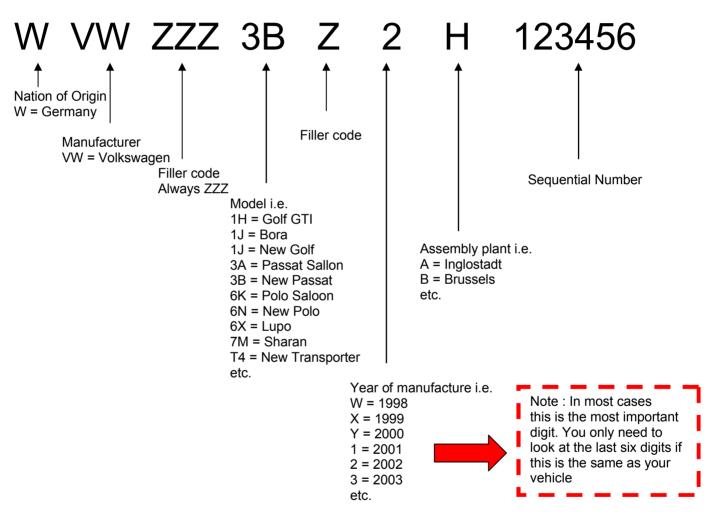

## Example VIN

## Catalogue example >3B-5-050000

= New Passat, Filler code unimportant, 2005, Assembly plant unimportant, Sequential number only important for 2005 vehicles

With the above information and the engine code you should be able to select the correct clutch and flywheel but if you require any further assistance or clarification please call the LuK technical Hotline on 08457 001100.