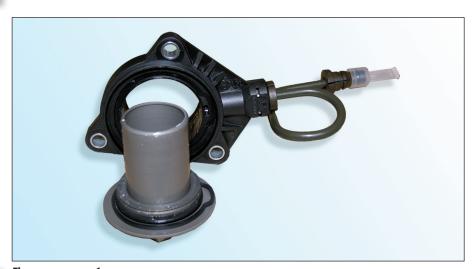

If the assembly tab is removed before the concentric slave cylinder **510 0063 10** has been correctly screwed in place, the rear backplate may become loose from its retaining stakes (**fig. 2**). As a result, it will no longer be sealed!

In this case, the concentric slave cylinder should not be fitted!