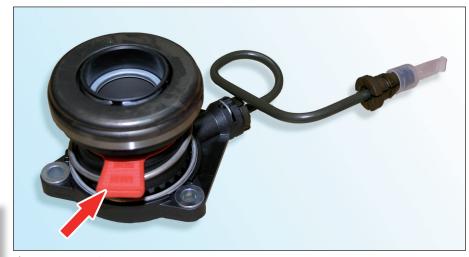

## Manufacturer:

Opel, Vauxhall

Model: Astra-H, Combo,

Corsa-C, Corsa-D, Meriva, Tigra TwinTop

LuK AS Part No.: 510 0063 10

**OE-No.:** 56 79 331

56 79 335

The red assembly tab (**fig. 1, arrow**) may only be removed after assembly of the concentric slave cylinder to the gear-

If the assembly tab is removed before the concentric slave cylinder **510 0063 10** has been correctly screwed in place, the rear backplate may become loose from its retaining stakes (**fig. 2**). As a result, it will no longer be sealed!