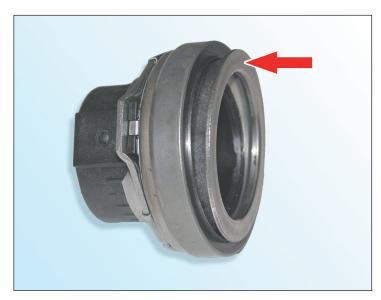

## Product Information - Release Bearing 500 0035 10

Manufacturer:

**BMW** 

LuK AS Part No.: 500 0035 10

**OE-No.:** 21 51 1 204 419

To enhance the comfort of clutch operation when engaging, the release bearing **500 0035 10** is designed with a floating thrust bearing face (**arrow**).

The release assembly consists of a conventional release bearing and a floating face plate which is snapped onto the bearing housing. Together they make the release bearing assembly. Prior to fitting, the floating face plate is loose and can be moved on the bearing.

Note: This is not a defect.

Fig. 1: 500 0035 10

Neither the floating face plate, nor the bearing housing should be lubricated, as this would impair the function of the sliding surface due to gumming.

Appropriate spare parts can be found in our on-line catalogue at www.Schaeffler-Aftermarket.com or at www.RepXpert.com.