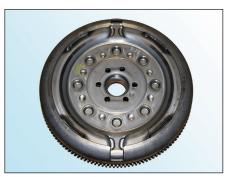

## **RepSet:**

| LuK DMF   | 624 3034 09              |
|-----------|--------------------------|
| Sachs DMF | 624 3050 09, 624 3050 33 |

Fig 1: LuK-DMF

Fig 3: LuK-DMF

The LuK-DMF is identified with a dent (Fig. 3, Arrow) in the primary flywheel.