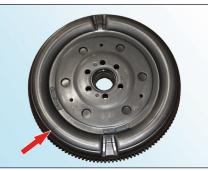

## **RepSet:**

| LuK DMF   | 624 3034 09              |
|-----------|--------------------------|
| Sachs DMF | 624 3050 09, 624 3050 33 |

Fig 1: LuK-DMF

Fig 3: LuK-DMF

The LuK-DMF is identified with a dent (Fig. 3, Arrow) in the primary flywheel.