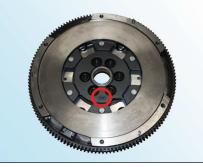

Fig 2: Sachs-DMF

Fig 4: Sachs-DMF

The primary flywheel of the Sachs-DMF is formed **without** a dent.

Appropriate spare parts can be found in our on-line catalogue at www.Schaeffler-Aftermarket.com or at www.RepXpert.com.