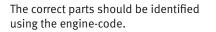

## **RepSet:**

| LuK DMF   | 624 3034 09              |
|-----------|--------------------------|
| Sachs DMF | 624 3050 09, 624 3050 33 |

Fig 1: LuK-DMF

Fig 3: LuK-DMF

The LuK-DMF is identified with a dent (Fig. 3, Arrow) in the primary flywheel.