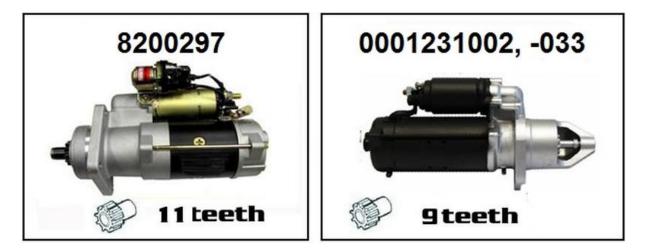

## **APPLICATION GUIDELINE FOR MERCEDES ATEGO STARTERS**

MERCEDES uses 2 different suppliers for the starter of the OM904 and OM906 engines:

1. BOSCH: 0001231002, 0001231033 / 0986017240

MERCEDES: A0041518401, A0051512001, A0061512201, A0061512203

2. DELCO REMY: 8200138, 8200297

MERCEDES: A0061512101, A0061516701

Although the 2 starters look different from the outside, the DELCO REMY type can replace the BOSCH starter too after a thorough **ring gear inspection**.