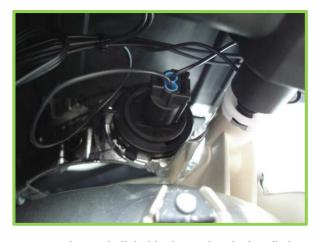

## **Vauxhall Corsa Headlight Modification**

The Valeo technical team have received a number of calls concerning a design change to the fitment of the internal indicator bulb holder on the new range of Corsa headlights manufactured between 2011 – 2014. The part numbers affected are 044587, 044588, 045288, 045289.

We would advise that although the fitment has been changed it is not necessary to modify or adapt the existing wiring.

All new headlights (as above) are supplied with new bulbs, and internal bulb holders (sockets). The bulb size and type remains unchanged.

New Design

Old Design

New indicator bulb holder located in the headlight