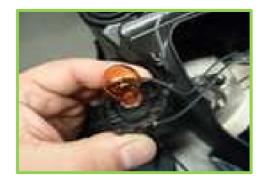

## **Vauxhall Corsa Headlight Modification**

The Valeo technical team have received a number of calls concerning a design change to the fitment of the internal indicator bulb holder on the new range of Corsa headlights manufactured between 2011 – 2014. The part numbers affected are 044587, 044588, 045288, 045289.

We would advise that although the fitment has been changed it is not necessary to modify or adapt the existing wiring.

All new headlights (as above) are supplied with new bulbs, and internal bulb holders (sockets). The bulb size and type remains unchanged.

New Design

Old Design

New indicator bulb holder located in the headlight