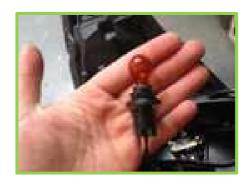

## **Vauxhall Corsa Headlight Modification**

The Valeo technical team have received a number of calls concerning a design change to the fitment of the internal indicator bulb holder on the new range of Corsa headlights manufactured between 2011 – 2014. The part numbers affected are 044587, 044588, 045288, 045289.

We would advise that although the fitment has been changed it is not necessary to modify or adapt the existing wiring.

All new headlights (as above) are supplied with new bulbs, and internal bulb holders (sockets). The bulb size and type remains unchanged.

New Design

Old Design

New indicator bulb holder located in the headlight