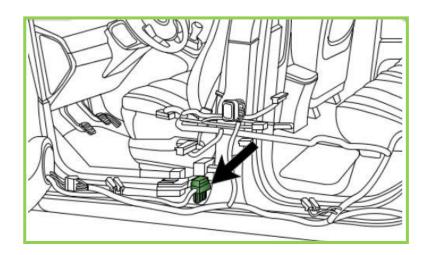

After investigating the issues with local garages Valeo technicians have identified that the rear wiping system is not at fault and the issue is caused by water ingress into the wiring connectors under the sill along the driver's seat.

This water ingress is a result of the wiper compartment water drain becoming clogged.

As a result of the water ingress it is best practice to check connectors for corrosion and amend or renew the connector. Once performed the voltage to the window motor, wiper motor and central locking should be checked for correct operation.