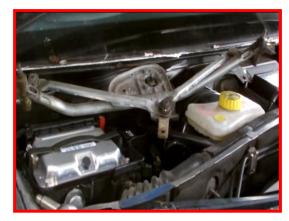

## 574304 Wiper linkage seizing

Part Number: 574304

For Vehicle: Audi A6

Valeo service have seen 574304 returned under warranty with faults such as slow operation, wiping intermittent, wipers not returning to the start position etc. After analysis of the returned parts where no fault has been found, further investigation has revealed an issue with the wiper linkage seizing causing issue with the wiper operation.

The joint where the wiper linkage connects to the wiper arm is prone to rust and other contamination. When issues with the wiper operation arise it can be a sign that the linkage is beginning to slow due to rust or other contamination. Simply changing the wiper will not cure these symptoms as the linkage will continue to seize and begin to overload the wiper motor causing wider issues. Best practice when replacing 574304 on an Audi A6 is to check the wiper linkage and motor during operation to ensure best performance.

Wiper linkage susceptible to rust and other contamination.

Check movement/rotation of wiper linkage after fitment.