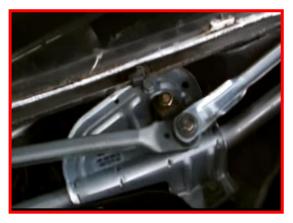

The joint where the wiper linkage connects to the wiper arm is prone to rust and other contamination. When issues with the wiper operation arise it can be a sign that the linkage is beginning to slow due to rust or other contamination. Simply changing the wiper will not cure these symptoms as the linkage will continue to seize and begin to overload the wiper motor causing wider issues. Best practice when replacing 574304 on an Audi A6 is to check the wiper linkage and motor during operation to ensure best performance.

Wiper linkage susceptible to rust and other contamination.

Check movement/rotation of wiper linkage after fitment.