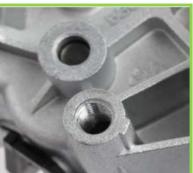

Please note that on those part numbers above, the fixation holes are manufactured with no thread as per Fig 1.

The units: 579206, 579223, 579709, 579748, 579750, 579753 & 579754 are all supplied with self tapping screws that thread the fixation holes when the screws are screwed into the unit as per Fig 2 and Fig 3.

Fig 1

www.valeoservice.co.uk Valeo Service (UK) Ltd, Heming Road, Washford, Redditch, Worcestershire, B98 0DZ Tel: 01527 838300 Fax: 01527 523732