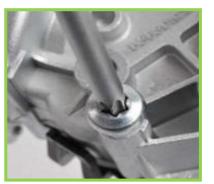

Please note that on those part numbers above, the fixation holes are manufactured with no thread as per Fig 1.

The units: 579206, 579223, 579709, 579748, 579750, 579753 & 579754 are all supplied with self tapping screws that thread the fixation holes when the screws are screwed into the unit as per Fig 2 and Fig 3.