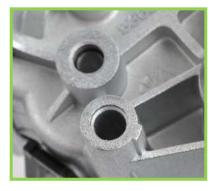

Please note that on those part numbers above, the fixation holes are manufactured with no thread as per Fig 1.

The units: 579206, 579223, 579709, 579748, 579750, 579753 & 579754 are all supplied with self tapping screws that thread the fixation holes when the screws are screwed into the unit as per Fig 2 and Fig 3.