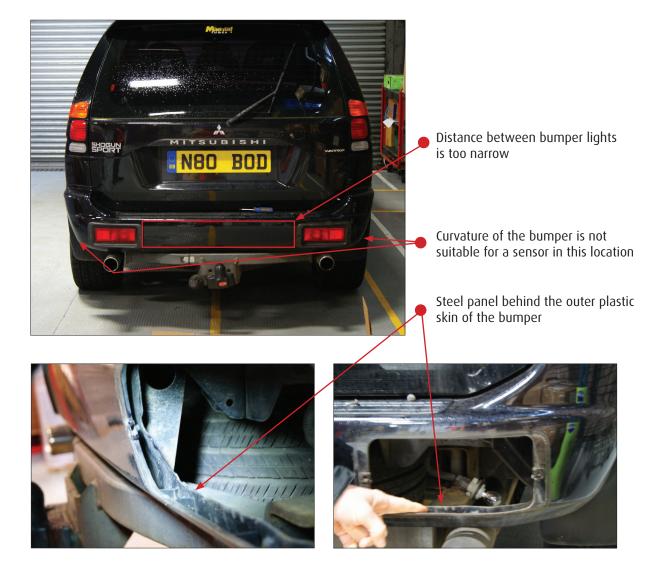

## **Beep and Park fitting suitability**

The Valeo beep and Park (B&P) parking aid is a universal fitment so is not suitable for all vehicles. The technical department was asked to check the feasibility of fitting a B&P system to a Mitsubishi Shogun Sport. After investigation, the B&P kit cannot be fitted to this vehicle for a number of reasons as show below.

**These limitations might also apply for other vehicles, it is important to check suitability for fitment of the B&P kit before commencing installation.** If you have any queries about the installation of the B&P kit onto a particular vehicle, please contact the Valeo Service UK technical department on 01527 838300, option 2.