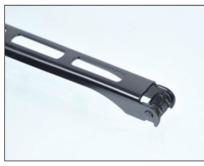

This bulletin has been produced to ensure the correct wiper blade is provided to ensure the right wiper blade is supplied.

• On vehicles built between 05/03 and 12/04 the correct wiper blade to use is VM400. The wiper arm design and fitment are as below.

Wiper arm fitted to 05/03>12/04 Renault Scenic II models.

Fitting instructions of VM400

On vehicles built after 01/05 the wiper blade to use is VM419. The wiper arm design and fitment are as below.

Wiper arm fitted to 01/05> Renault Scenic II models.