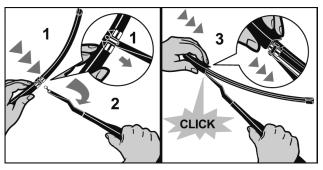

Wiper arm fitted to 05/03>12/04 Renault Scenic II models.

Fitting instructions of VM400

On vehicles built after 01/05 the wiper blade to use is VM419. The wiper arm design and fitment are as below.

Wiper arm fitted to 01/05> Renault Scenic II models.