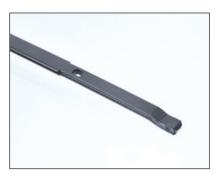

Wiper arm fitted to 05/03>12/04 Renault Scenic II models.

Fitting instructions of VM400

On vehicles built after 01/05 the wiper blade to use is VM419. The wiper arm design and fitment are as below.

Wiper arm fitted to 01/05> Renault Scenic II models.

Fitting instructions of VM419

www.valeoservice.co.uk

Valeo Service (UK) Ltd, Heming Road, Washford, Redditch, Worcestershire, B98 0DZ Tel: 01527 838300 Fax: 01527 523732