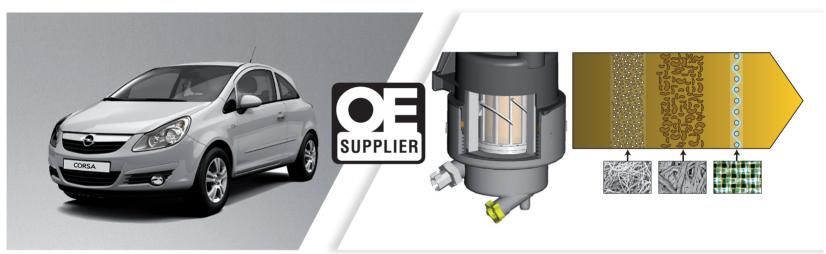

## STATE OF THE ART DIESEL FILTER FOR THE INDEPENDENT AFTERMARKET

Thanks to its OE expertise, Sogefi is pleased to bring you its new filter cartridge equipped with **Diesel3Tech™** technology, covering more than 80 key applications (representing more than 2,000,000 vehicles on the road in Europe):

- Opel Corsa C 1.3 CDTi
- Peugeot Boxer/Citroën Jumper HDi
- Fiat Punto II 1.9 JTD

## FRAM® C10026A

Highly efficient, separating more than 99% of water; now available from Sogefi to the independent aftermarket.

Sogefi Group products are available for the independent aftermarket under the FRAM® brand.