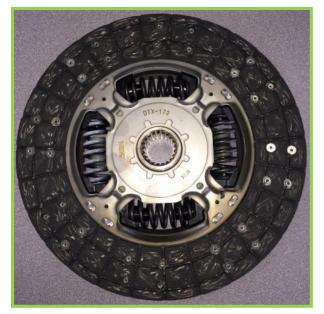

Please be aware when fitting the friction plate in 828044/832258, the side with the extended hub stating "DTX-172" (Fig 1) fits into the clutch cover towards the gearbox. The image in Fig 2 fits into the recess of the flywheel.

Fig 1. Fits towards the gearbox

Fig 2. Fits towards the flywheel

www.valeoservice.co.uk Valeo Service (UK) Ltd, Heming Road, Washford, Redditch, Worcestershire, B98 0DZ Tel: 01527 838300 Fax: 01527 523732