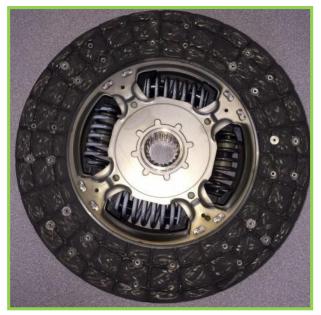

Please be aware when fitting the friction plate in 828044/832258, the side with the extended hub stating "DTX-172" (Fig 1) fits into the clutch cover towards the gearbox. The image in Fig 2 fits into the recess of the flywheel.

Fig 1. Fits towards the gearbox

Fig 2. Fits towards the flywheel

www.valeoservice.co.uk Valeo Service (UK) Ltd, Heming Road, Washford, Redditch, Worcestershire, B98 0DZ Tel: 01527 838300 Fax: 01527 523732