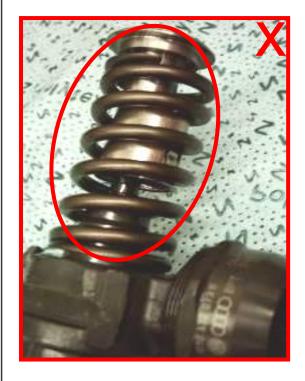

# **Criterion: dismantled / incomplete**

aggregate dismantled – loose spring → not acceptable

aggregate incomplete  $\rightarrow$  not acceptable