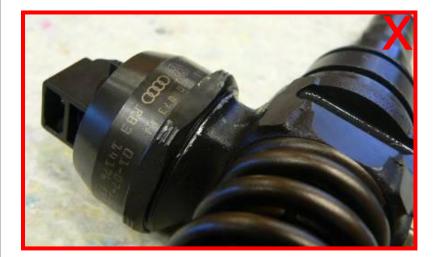

# **Criterion: mechanical damage**

damage in housing and cap nut → not acceptable

damage on central bore of spring plate → not acceptable