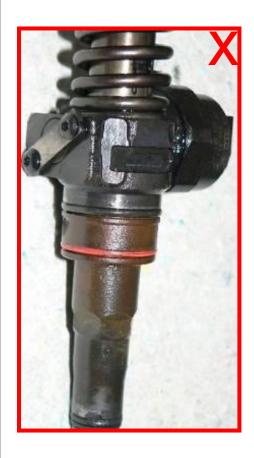

### Criterion: discoloration due to wrong fuel

discoloration due to wrong fuel → not acceptable