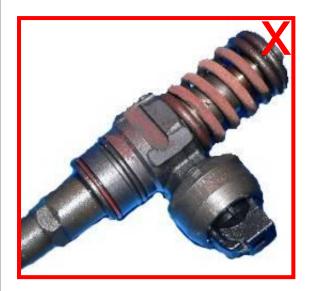

# **Criterion: dismantled / incomplete**

aggregate dismantled – loose spring → not acceptable

aggregate incomplete  $\rightarrow$  not acceptable