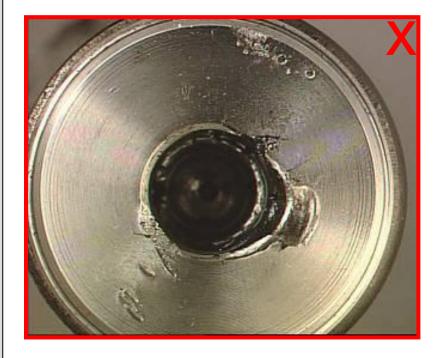

# **Criterion: mechanical damage**

damage in housing and cap nut → not acceptable

damage on central bore of spring plate → not acceptable