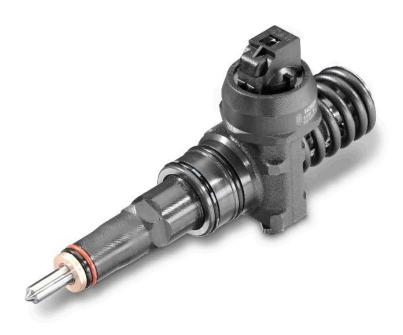

# **Unit Injector PC (UIP)**



#### Criteria:

- dismantled / incomplete
- mechanical damage
- corrosion
- discoloration due to wrong fuel
- not identifiable



# **Criterion: dismantled / incomplete**



aggregate dismantled – loose spring → not acceptable



aggregate incomplete  $\rightarrow$  not acceptable



# **Criterion: mechanical damage**



damage in housing and cap nut → not acceptable



damage on central bore of spring plate → not acceptable



#### **Criterion: corrosion**



heavy corrosion → not acceptable

### Criterion: discoloration due to wrong fuel



discoloration due to wrong fuel → not acceptable