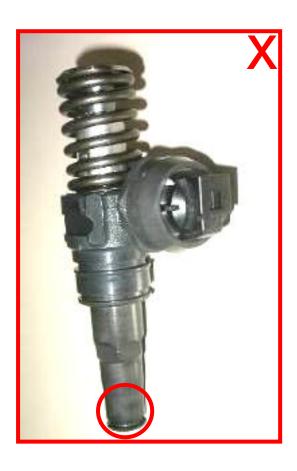

# **Criterion: dismantled / incomplete**

aggregate dismantled – loose spring → not acceptable

aggregate incomplete  $\rightarrow$  not acceptable