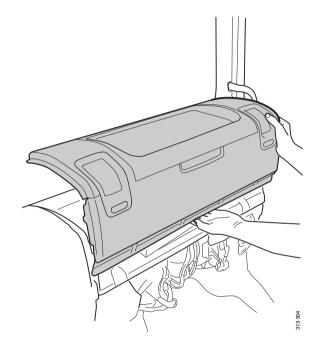

- 1. Screws
- 2. Snaps
- 3. Hooks

Work description

2. Lift off the mounting panel.

Work description