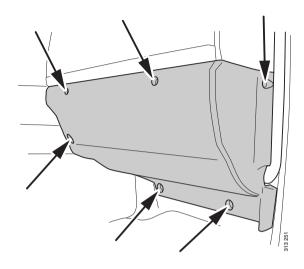

Work description

3. The electical socket panel (1) must be removed before the upper panel (2) can be removed.

4. Lift at the instrument panel defroster vents (3) and remove the upper panel (4).

Work description