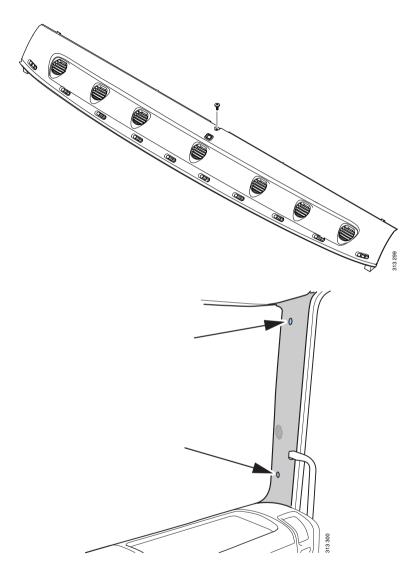

Work description

3. The electical socket panel (1) must be removed before the upper panel (2) can be removed.

4. Lift at the instrument panel defroster vents (3) and remove the upper panel (4).

Work description