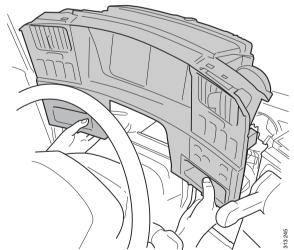

- 1. Screws
- 2. Snaps
- 3. Hooks

Work description

2. Lift off the mounting panel.

Work description