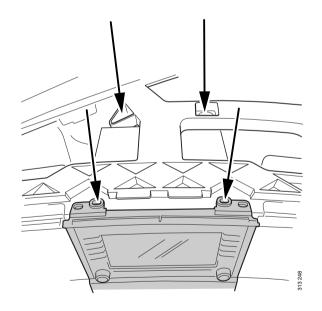

Work description

3. The electical socket panel (1) must be removed before the upper panel (2) can be removed.

4. Lift at the instrument panel defroster vents (3) and remove the upper panel (4).

Work description