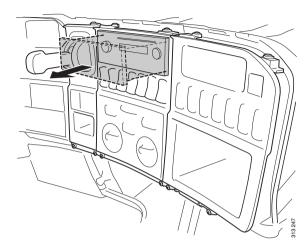

#### Next to the steering wheel

The radio must be removed before the control panel is removed.

#### Standard radio

- 1. Remove the upper panel, as above.
- 2. Pull out the radio.

#### Radio with navigation

- 3. Remove the upper panel, as above.
- 4. Undo 4 screws and pull out the radio.

Work description

The mounting panel is removed as below:

1. Remove the screws, snaps and hooks securing the mounting panel as illustrated.