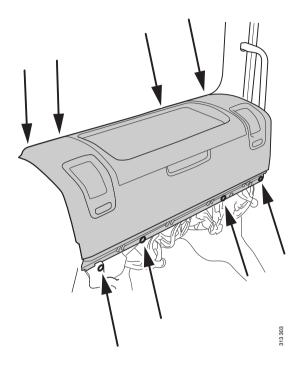

#### Radio with navigation

- 3. Remove the upper panel, as above.
- 4. Undo 4 screws and pull out the radio.

Work description

The mounting panel is removed as below:

1. Remove the screws, snaps and hooks securing the mounting panel as illustrated.

- 1. Screws
- 2. Snaps
- 3. Hooks

Work description

2. Lift off the mounting panel.

Work description