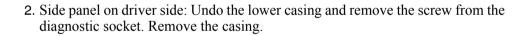

### **Upper panel**

Remove the panel as follows:

1. Start with the decorative strips, in the order shown in the illustration.

- 1. Left-hand decorative strip
- 2. Decorative strip in the centre
- 3. Right-hand decorative strip