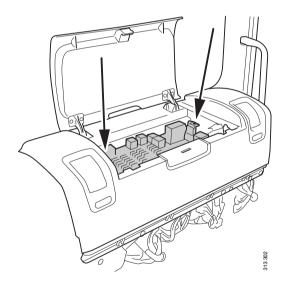

Work description

3. The electical socket panel (1) must be removed before the upper panel (2) can be removed.

4. Lift at the instrument panel defroster vents (3) and remove the upper panel (4).

Work description