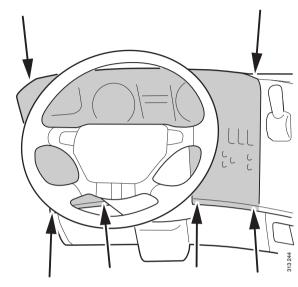

#### Behind steering wheel

Remove the control panel as below:

- 1. Start with the upper panel, as above.
- 2. The control panel screws are shown in the illustration.

Work description