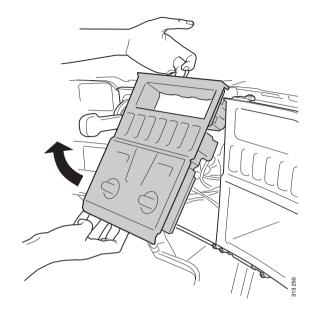

e upper panel (4).







Work description

### **Control panel**

#### Behind steering wheel

Remove the control panel as below:

- 1. Start with the upper panel, as above.
- 2. The control panel screws are shown in the illustration.











Work description

#### Next to the steering wheel

The radio must be removed before the control panel is removed.

#### Standard radio

- 1. Remove the upper panel, as above.
- 2. Pull out the radio.

#### Radio with navigation

- 3. Remove the upper panel, as above.
- 4. Undo 4 screws and pull out the radio.









Work description

The mounting panel is removed as below:

1. Remove the screws, snaps and hooks securing the mounting panel as illustrated.



- 1. Screws
- 2. Snaps
- 3. Hooks





Work description

2. Lift off the mounting panel.







Work description

### Panel on the passenger side

Remove the panel in the following order:

1. Casing under the instrument panel.



3. Lane departure warning.<sup>1</sup>





<sup>1.</sup> Option





Work description

- 4. Defroster panel.
- 5. Upper panel, see the section on Upper panel.

6. Front door pillar panel.







Work description

- 7. Side panel on the instrument panel.
- 8. Table. 1

9. Central electric unit.





1. Option





Work description

10. Panel. First undo as illustrated.







Work description

11. Lift the panel upwards and remove it.