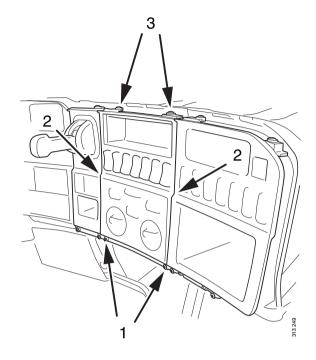

### **Upper panel**

Remove the panel as follows:

1. Start with the decorative strips, in the order shown in the illustration.

- 1. Left-hand decorative strip
- 2. Decorative strip in the centre
- 3. Right-hand decorative strip