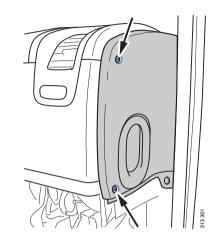

#### Radio with navigation

- 3. Remove the upper panel, as above.
- 4. Undo 4 screws and pull out the radio.

Work description

The mounting panel is removed as below:

1. Remove the screws, snaps and hooks securing the mounting panel as illustrated.

- 1. Screws
- 2. Snaps
- 3. Hooks

Work description

2. Lift off the mounting panel.

Work description