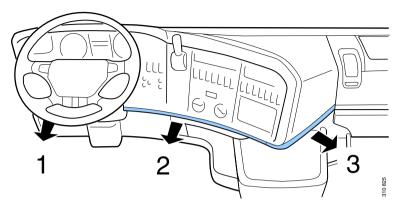

### Panel on the passenger side

Remove the panel in the following order:

1. Casing under the instrument panel.

3. Lane departure warning.<sup>1</sup>

<sup>1.</sup> Option

Work description

- 4. Defroster panel.
- 5. Upper panel, see the section on Upper panel.

6. Front door pillar panel.

Work description

- 7. Side panel on the instrument panel.
- 8. Table. 1

9. Central electric unit.

1. Option

Work description

10. Panel. First undo as illustrated.

Work description