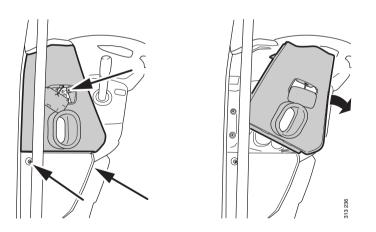

Work description

3. The electical socket panel (1) must be removed before the upper panel (2) can be removed.

4. Lift at the instrument panel defroster vents (3) and remove the upper panel (4).

Work description