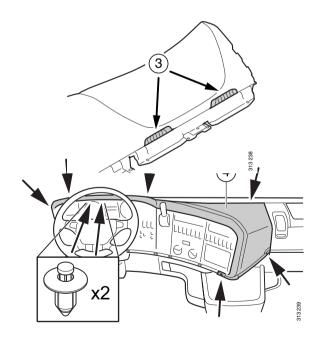

### **Upper panel**

Remove the panel as follows:

1. Start with the decorative strips, in the order shown in the illustration.

- 1. Left-hand decorative strip
- 2. Decorative strip in the centre
- 3. Right-hand decorative strip

Work description

3. The electical socket panel (1) must be removed before the upper panel (2) can be removed.

4. Lift at the instrument panel defroster vents (3) and remove the upper panel (4).

Work description