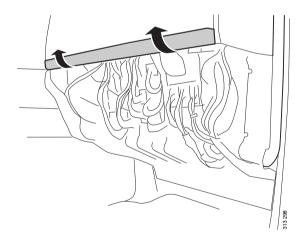

### **Upper panel**

Remove the panel as follows:

1. Start with the decorative strips, in the order shown in the illustration.

- 1. Left-hand decorative strip
- 2. Decorative strip in the centre
- 3. Right-hand decorative strip